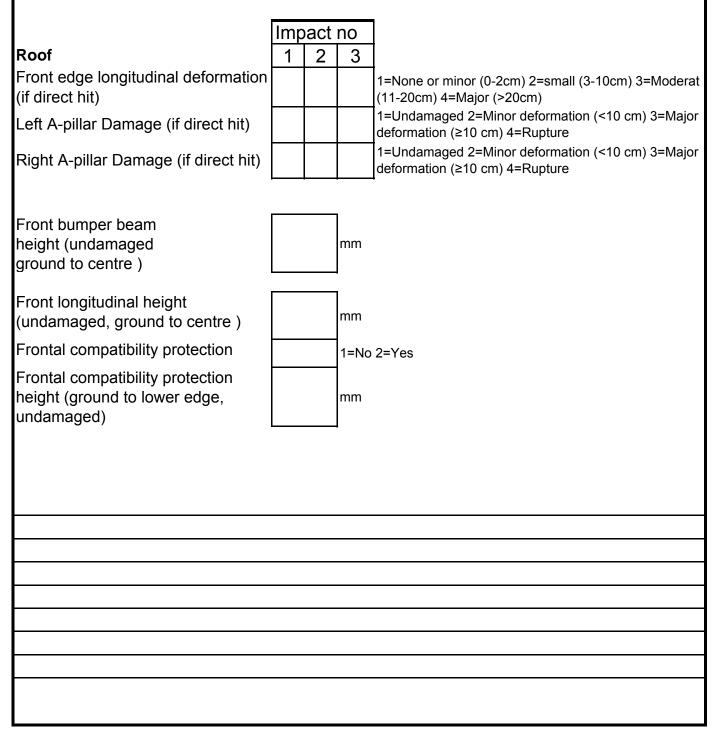

|
|                              |      |          |          |        |      |         |                                                                                      |
|                              |      |          |          |        |      |         |                                                                                      |
|                              |      |          |          |        |      |         |                                                                                      |
|                              |      |          |          |        |      |         |                                                                                      |



## Frontal collisions



## Frontal collisions (Continued)



## **Rear collisions**



## Rollover



#### Side impact measurements



#### Exterior



## **Doors and Glazing**



## Wheels

|                                  | Left front wheel |       | Right front wheel |                                                   |
|----------------------------------|------------------|-------|-------------------|---------------------------------------------------|
| Rim type                         |                  |       |                   | 1=Steel 2=Alloy 3=Other 4=Small size spare wheel  |
| Tyre type                        |                  |       |                   | 1=Summer 2=Winter studded<br>3=Winter not studded |
| Tyre make                        |                  |       |                   |