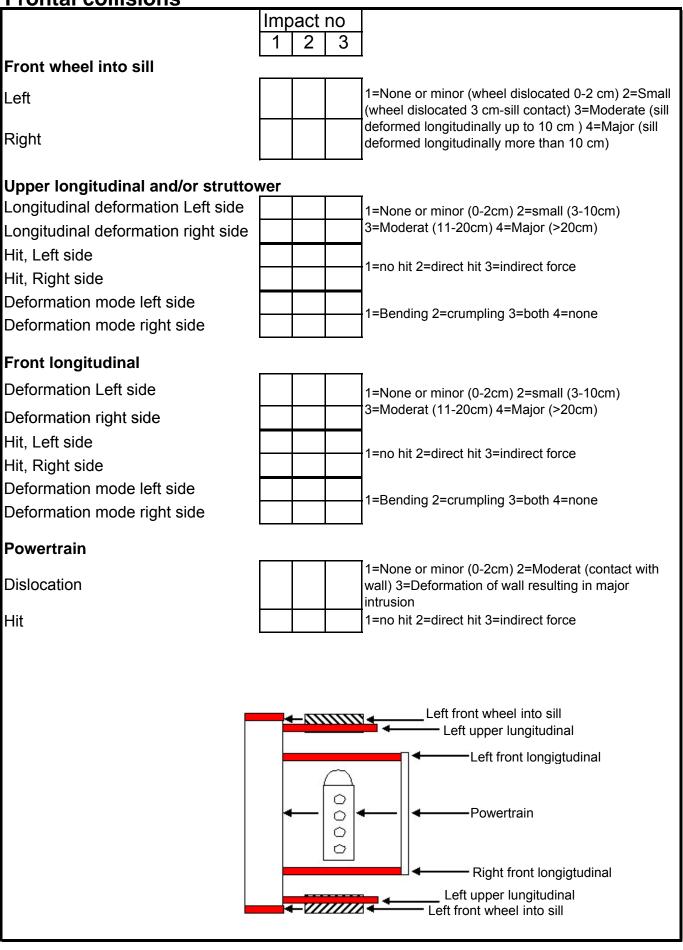

|
|                              |      |          |          |        |      |         |                                                                                      |
|                              |      |          |          |        |      |         |                                                                                      |
|                              |      |          |          |        |      |         |                                                                                      |
|                              |      |          |          |        |      |         |                                                                                      |



## Frontal collisions



## Frontal collisions (Continued)



## **Rear collisions**



## Rollover



#### Side impact measurements



#### Exterior



## **Doors and Glazing**



## Wheels

|                                  | Left front wheel |       | Right front wheel |                                                   |
|----------------------------------|------------------|-------|-------------------|---------------------------------------------------|
| Rim type                         |                  |       |                   | 1=Steel 2=Alloy 3=Other 4=Small size spare wheel  |
| Tyre type                        |                  |       |                   | 1=Summer 2=Winter studded<br>3=Winter not studded |
| Tyre make                        |                  |       |                   |