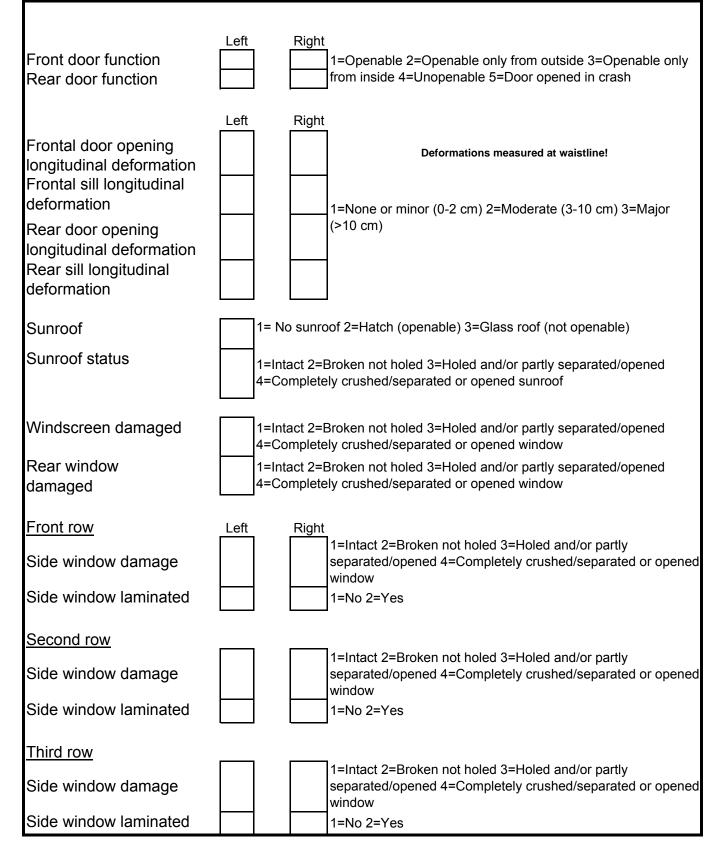

|                                                                                      |
|                              |      |          |          |        |      |         |                                                                                      |
|                              |      |          |          |        |      |         |                                                                                      |
|                              |      |          |          |        |      |         |                                                                                      |



## Frontal collisions



## Frontal collisions (Continued)



## **Rear collisions**



## Rollover



#### Side impact measurements



#### Exterior



## **Doors and Glazing**



## Wheels

|                                  | Left front wheel |       | Right front wheel |                                                   |
|----------------------------------|------------------|-------|-------------------|---------------------------------------------------|
| Rim type                         |                  |       |                   | 1=Steel 2=Alloy 3=Other 4=Small size spare wheel  |
| Tyre type                        |                  |       |                   | 1=Summer 2=Winter studded<br>3=Winter not studded |
| Tyre make                        |                  |       |                   |                                                   |
| Tyre name                        |                  |       |                   | ]