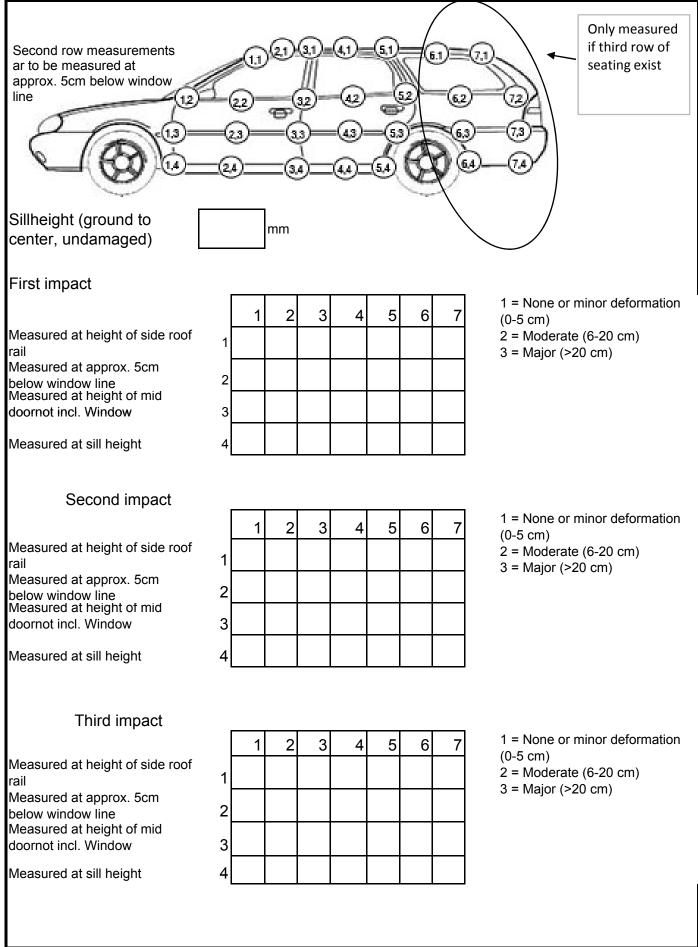

|          |          |        |      |         |                                                                                      |
|                              |      |          |          |        |      |         |                                                                                      |
|                              |      |          |          |        |      |         |                                                                                      |
|                              |      |          |          |        |      |         |                                                                                      |



## Frontal collisions



## Frontal collisions (Continued)



## **Rear collisions**



## Rollover



#### Side impact measurements



#### Exterior



## **Doors and Glazing**



## Wheels

|                                  | Left front wheel |       | Right front wheel |                                                   |
|----------------------------------|------------------|-------|-------------------|---------------------------------------------------|
| Rim type                         |                  |       |                   | 1=Steel 2=Alloy 3=Other 4=Small size spare wheel  |
| Tyre type                        |                  |       |                   | 1=Summer 2=Winter studded<br>3=Winter not studded |
| Tyre make                        |                  |       |                   |                                                   |
| Tyre name                        |                  |