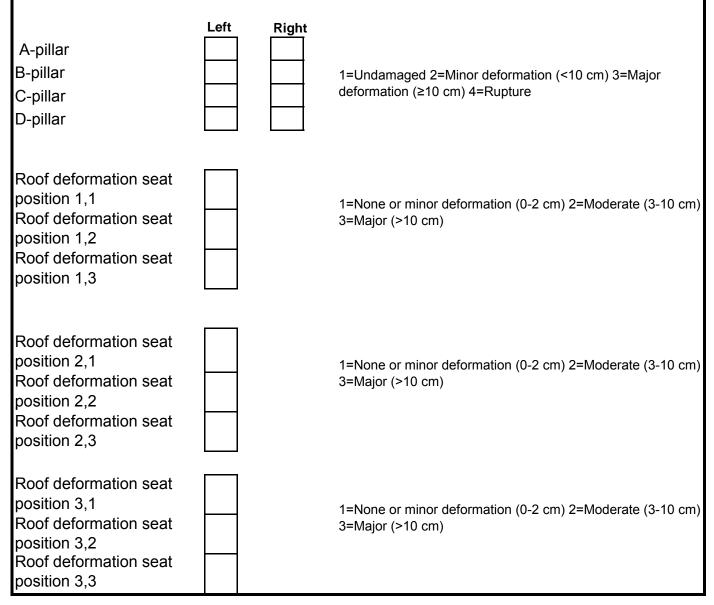

|      |          |          |        |      |         |                                                                                      |
|                              |      |          |          |        |      |         |                                                                                      |
|                              |      |          |          |        |      |         |                                                                                      |
|                              |      |          |          |        |      |         |                                                                                      |



## Frontal collisions



## Frontal collisions (Continued)



## **Rear collisions**



## Rollover



#### Side impact measurements



#### Exterior



## **Doors and Glazing**



## Wheels

|                                  | Left front wheel |       | Right front wheel |                                                   |
|----------------------------------|------------------|-------|-------------------|---------------------------------------------------|
| Rim type                         |                  |       |                   | 1=Steel 2=Alloy 3=Other 4=Small size spare wheel  |
| Tyre type                        |                  |       |                   | 1=Summer 2=Winter studded<br>3=Winter not studded |
| Tyre make                        |                  |       |                   |                                                   |
| Tyre name