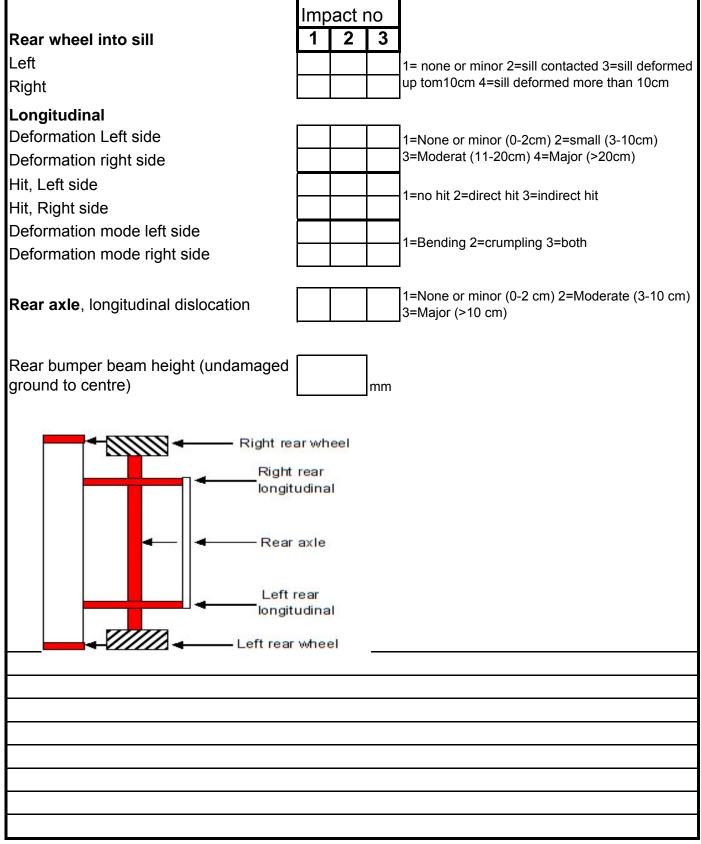

|
|                              |      |          |          |        |      |         |                                                                                      |
|                              |      |          |          |        |      |         |                                                                                      |
|                              |      |          |          |        |      |         |                                                                                      |
|                              |      |          |          |        |      |         |                                                                                      |



## Frontal collisions



## Frontal collisions (Continued)



## **Rear collisions**



## Rollover



#### Side impact measurements



#### Exterior



## **Doors and Glazing**



## Wheels

|                                  | Left front wheel |       | Right front wheel |                                                   |
|----------------------------------|------------------|-------|-------------------|---------------------------------------------------|
| Rim type                         |                  |       |                   | 1=Steel 2=Alloy 3=Other 4=Small size spare wheel  |
| Tyre type                        |                  |       |                   | 1=Summer 2=Winter studded<br>3=Winter not studded |
| Tyre make                        |                  |       |                   |                                                   |
| Tyre name