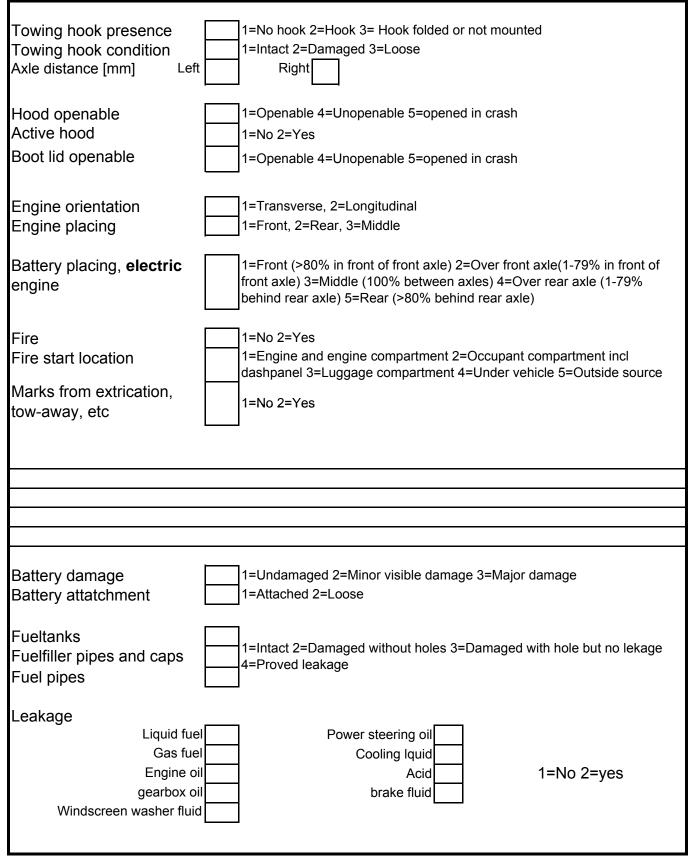

|        |      |         |                                                                                      |
|                              |      |          |          |        |      |         |                                                                                      |
|                              |      |          |          |        |      |         |                                                                                      |
|                              |      |          |          |        |      |         |                                                                                      |



## Frontal collisions



## Frontal collisions (Continued)



## **Rear collisions**



## Rollover



#### Side impact measurements



#### Exterior



## **Doors and Glazing**



## Wheels

|                                  | Left front wheel |       | Right front wheel |                                                   |
|----------------------------------|------------------|-------|-------------------|---------------------------------------------------|
| Rim type                         |                  |       |                   | 1=Steel 2=Alloy 3=Other 4=Small size spare wheel  |
| Tyre type                        |                  |       |                   | 1=Summer 2=Winter studded<br>3=Winter not studded |
| Tyre make                        |                  |       |                   |                                                   |
| Tyre name                        |                  |       |