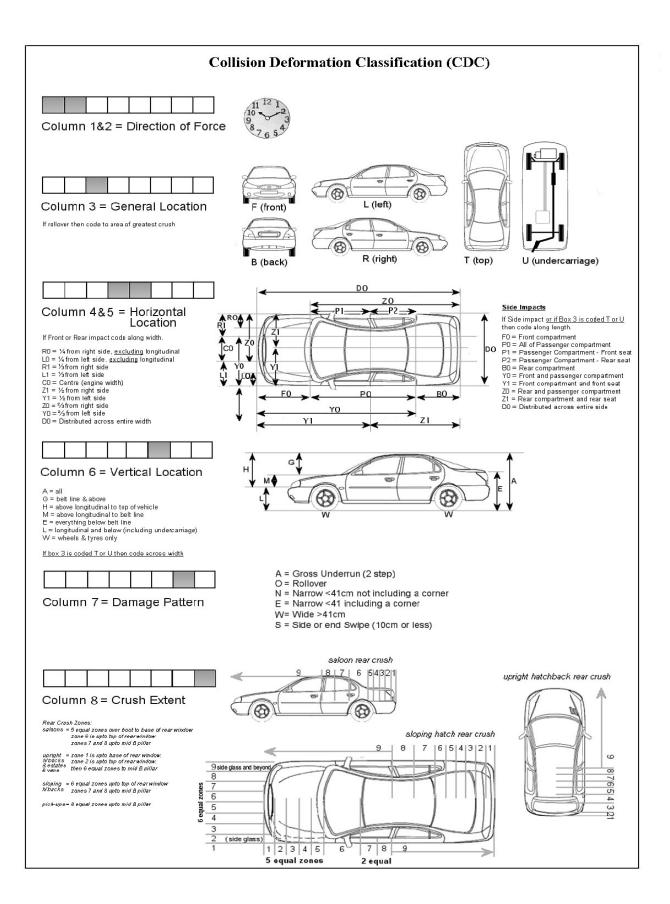

# **CDC and Deformation measurments**

| First Impact                 |      |          |          |        |      |         |                                                                                      |
|------------------------------|------|----------|----------|--------|------|---------|--------------------------------------------------------------------------------------|
| CDC                          |      |          |          |        |      |         |                                                                                      |
| Max deformat depth           |      | mm       |          |        |      |         |                                                                                      |
|                              | r    |          |          |        |      |         |                                                                                      |
| Length of direct contact     |      | mm       |          |        |      |         |                                                                                      |
| Length of deformation        |      | mm       | 1        |        |      |         |                                                                                      |
| Distance from left/rear to 0 | L    |          |          |        |      | right/f | ront to C6                                                                           |
|                              | C1 C | C2 C3    | C4       | C5     | C6   | 1       |                                                                                      |
| (left side=driver side)      |      |          |          |        |      |         | Measured at bumper/sill height if<br>damaged otherwise note were and how<br>measured |
| Second Impact                |      |          |          |        |      |         |                                                                                      |
| CDC                          |      |          |          |        |      |         |                                                                                      |
| Max deformat depth           |      | mm       | -        | _      | _    |         |                                                                                      |
| Length of direct contact     |      | mm       |          |        |      |         |                                                                                      |
| Length of deformation        |      | mm       |          |        |      |         |                                                                                      |
| Distance from left/rear to ( | 21   | I        | lor dis  | stance | from | riaht/f | Front to C6                                                                          |
|                              | L    | C2 C3    | C4       | C5     | C6   |         |                                                                                      |
| (left side=driver side)      | -    |          | -        |        | -    | ]       | Measured at bumper/sill height if                                                    |
|                              | LI   | I        |          |        |      | 1       | damaged otherwise note were and how<br>measured                                      |
| Third Impact                 |      |          |          |        |      |         |                                                                                      |
| Third Impact<br>CDC          |      | <u> </u> | <u> </u> |        |      |         | []                                                                                   |
|                              |      | <u> </u> |          |        |      |         |                                                                                      |
| Max deformat depth           |      | mm       |          |        |      |         |                                                                                      |
| Length of direct contact     |      | mm       |          |        |      |         |                                                                                      |
| Length of deformation        |      | mm       |          |        |      |         |                                                                                      |
| Distance from left/rear to 0 | C1   | <b>.</b> | or dis   | stance | from | right/f | ront to C6                                                                           |
|                              | C1 C | C2 C3    | C4       | C5     | C6   |         |                                                                                      |
| (left side=driver side)      |      |          |          |        |      | ]       | Measured at bumper/sill height if<br>damaged otherwise note were and how<br>measured |
|                              |      |          |          |        |      |         |                                                                                      |
|                              |      |          |          |        |      |         |                                                                                      |
|                              |      |          |          |        |      |         |                                                                                      |
|                              |      |          |          |        |      |         |                                                                                      |
|                              |      |          |          |        |      |         |                                                                                      |
|                              |      |          |          |        |      |         |                                                                                      |